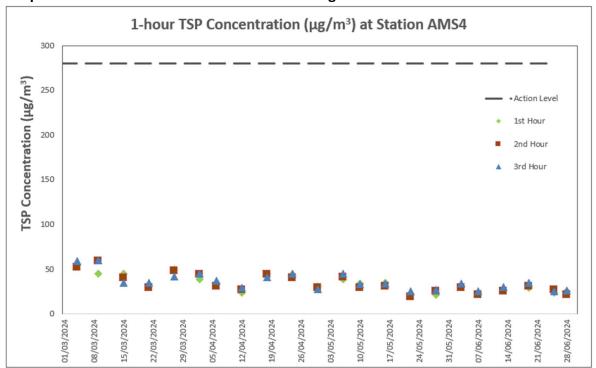

#### 3.3 Monitoring Results

The monitoring results for 1-hour TSP at AMS1-T, AMS2, and AMS4 are summarized in **Table 3.3**. Detailed impact air quality monitoring results are presented in **Appendix E**. The calibration certificate for the dust meter used during monitoring is shown in **Appendix K**.

Table 3.3: Summary of 1-hour TSP Monitoring Results during the Reporting Period

| Monitoring<br>Station | Average,<br>μg/m³ | Min, μg/m³ | Max, μg/m³ | Action<br>Level, µg/m³ | Limit Level,<br>µg/m³ |
|-----------------------|-------------------|------------|------------|------------------------|-----------------------|
| AMS1-T                | 41                | 21         | 60         | 283                    | 500                   |
| AMS2                  | 35                | 22         | 61         | 280                    | 500                   |
| AMS4                  | 31                | 19         | 45         | 287                    | 500                   |

There was no Action and Limit Level exceedance of 1-hr TSP level recorded at station AMS1-T, AMS2 and AMS4 by the ET during the reporting period.

The monitoring results for construction noise are summarized in **Table 3.4**. Detailed impact noise monitoring results and relevant graphical plots are presented in **Appendix E**. The calibration certificate for the noise meter used during monitoring is shown in **Appendix K**.