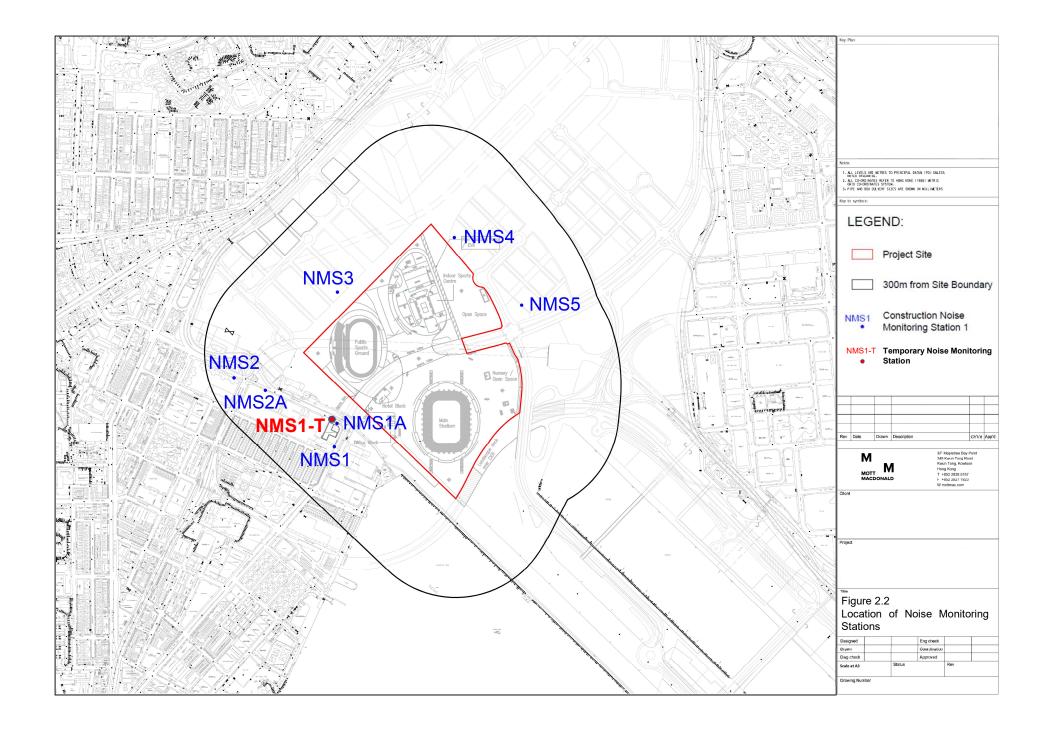

Figure 2.1: Location of Air Quality Monitoring Stations

Figure 2.2: Location of Noise Monitoring Stations

**Table 2.8** describes the details of the monitoring stations and <u>Figure 2.2</u> shows the locations of noise monitoring stations.

**Table 2.8: Construction Noise Monitoring Locations** 

| Monitoring Station | Location Description                      | Status                               |
|--------------------|-------------------------------------------|--------------------------------------|
| NMS1               | Hong Kong Society for the Blind           | Existing Noise Sensitive             |
|                    | Workshop, Roof Floor                      | Receiver                             |
| NMS2               | Sky Tower, Podium of Tower 7              | Existing Noise Sensitive             |
|                    |                                           | Receiver                             |
| NMS4               | Retail Building in front of The           | Existing Noise Sensitive<br>Receiver |
|                    | Henley, Rooftop                           |                                      |
| NMS1A              | Sung Wong Toi Road Public<br>Housing Site | Planned Noise Sensitive              |
|                    |                                           | Receiver                             |
| NMS2A              | Sung Wong Toi Road CDA Site (mixed use)   | Planned Noise Sensitive              |
|                    |                                           | Receiver                             |
| NMS3               | Kai Tak Area 2B Site 4 (2B4)              | Planned Noise Sensitive              |
|                    | (residential use)                         | Receiver                             |
| NMS5               | Kai Tak Area 1L Site 3 (1L3)              | Planned Noise Sensitive              |
|                    | (residential use)                         | Receiver                             |

During the reporting period, monitoring station NMS1 was no longer open for impact monitoring from 1 September 2022, due to relocation of the Hong Kong Society for the Blind Workshop.

Temporary noise monitoring station, NMS1-T, was used to conduct noise monitoring from September 2022. Details of temporary alternative monitoring locations are presented in Temporary Alternative Proposal for Monitoring Station as proposed by ET and agreed by IEC dated 6 January 2021. The details of temporary monitoring station are described in **Table 2.9** and the location of noise monitoring station is shown in **Figure 2.2** 

**Table 2.9: Temporary Construction Noise Monitoring Location** 

| Monitoring Station | <b>Location Description</b>                                                                                             | Status                               | Type of<br>Measurement |
|--------------------|-------------------------------------------------------------------------------------------------------------------------|--------------------------------------|------------------------|
| NMS1-T             | Agriculture, Fisheries and<br>Conservation Department<br>Kowloon Animal Management<br>Centre, 102 Sung Wong Toi<br>Road | Existing Noise<br>Sensitive Receiver | Façade                 |