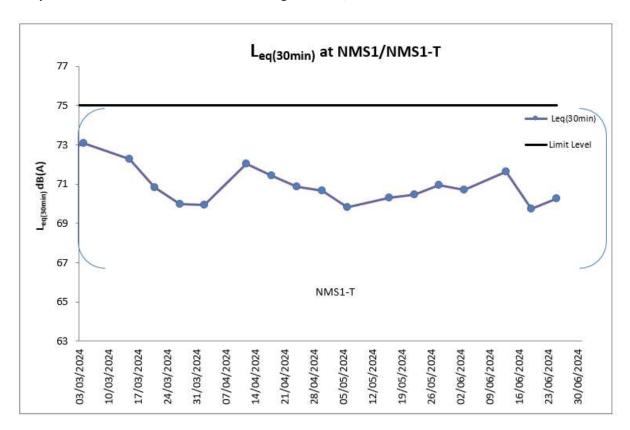

There was no Action and Limit Level exceedance of 1-hr TSP level recorded at station AMS1-T, AMS2 and AMS4 by the ET during the reporting period.

The monitoring results for construction noise are summarized in **Table 3.4**. Detailed impact noise monitoring results and relevant graphical plots are presented in **Appendix E**. The calibration certificate for the noise meter used during monitoring is shown in **Appendix K**.

Table 3.4: Summary of Construction Noise Monitoring Results during the Reporting Period

| Monitoring<br>Station | ı       | Measured Noise Level Leq (30 mins), dB(A) |     |             |
|-----------------------|---------|-------------------------------------------|-----|-------------|
|                       | Average | Min                                       | Max | Limit Level |
| NMS1-T                | 71      | 70                                        | 72  | 75          |
| NMS2                  | 70      | 69                                        | 70  | 75          |
| NMS4                  | 68      | 65                                        | 70  | 75          |

No noise exceedances were recorded at stations NMS1-T, NMS2 and NMS4 by the ET during the reporting period.