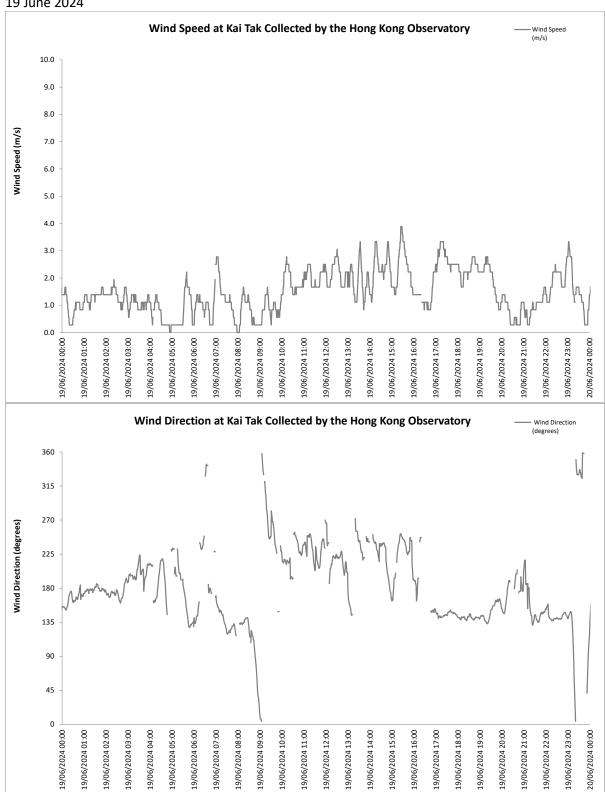

#### 2.5 Wind Data

Wind data at Kai Tak automatic weather station collected from the Hong Kong Observatory (HKO) were used for the air quality monitoring for recording wind speed and wind direction. It is considered that the wind data obtained at the existing Kai Tak wind station are representative of the Project area and could be used for undertaking the construction phase baseline and impact air quality monitoring programme for the Project.

The detail of the wind data is shown in **Appendix F**.