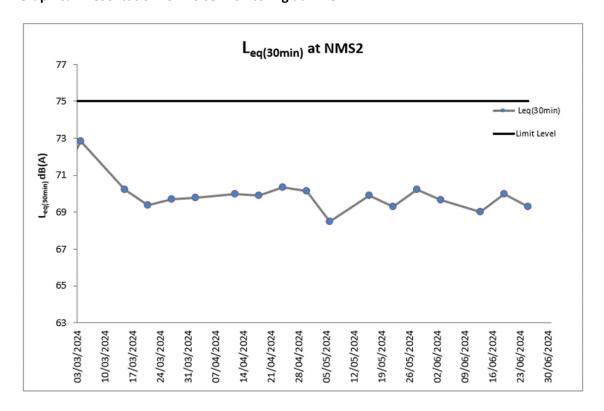

Table 3.4: Summary of Construction Noise Monitoring Results during the Reporting Period

| Monitoring<br>Station | ı       | Measured Noise Level Leq (30 mins), dB(A) |     |             |
|-----------------------|---------|-------------------------------------------|-----|-------------|
|                       | Average | Min                                       | Max | Limit Level |
| NMS1-T                | 71      | 70                                        | 72  | 75          |
| NMS2                  | 70      | 69                                        | 70  | 75          |
| NMS4                  | 68      | 65                                        | 70  | 75          |

No noise exceedances were recorded at stations NMS1-T, NMS2 and NMS4 by the ET during the reporting period.