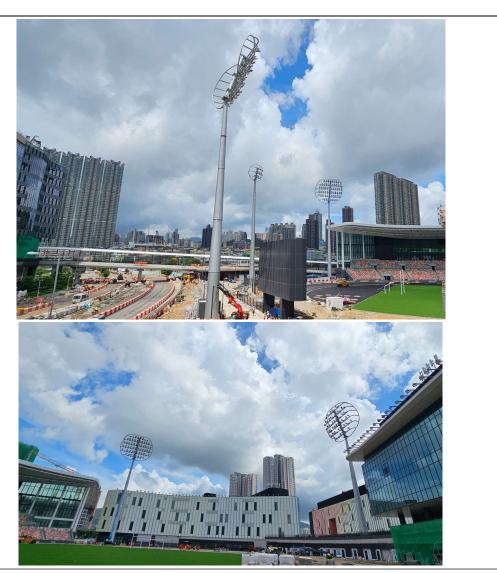

| Date of<br>Notification<br>from EPD | Date of<br>Complaint | Description of Complaint                                                                                                                                                                                                                           | Recommendatio ns / Actions                                                                                                                                                                                                                                                                                                                                                                                                                                                                                                                 | Close-Out Date /<br>Status |
|-------------------------------------|----------------------|----------------------------------------------------------------------------------------------------------------------------------------------------------------------------------------------------------------------------------------------------|--------------------------------------------------------------------------------------------------------------------------------------------------------------------------------------------------------------------------------------------------------------------------------------------------------------------------------------------------------------------------------------------------------------------------------------------------------------------------------------------------------------------------------------------|----------------------------|
| 14 Jun 2024                         | 3 Jun 2024           | - Complaint of light nuisance from the construction site Kai Tak Sports Park - Please be advised to implement practicable mitigation measures at your construction site to minimize the environmental nuisance arising from the construction work. | 1. Subcontractors had been reminded to finish the light testing at night as early as possible to minimize the nuisance to the residents.  2. A memo to nearby residents has been issued in May 2024 to notify the light tests in Kai Tak Sports Park.  3. Spot lights are adjusted to control lighting direction away from nearby residential.  4. Implementation of potential glare and light control mitigation measures recommended in EIA's Environmental Mitigation Implementation Schedule and Landscape and Visual Mitigation Plan. | 19 Jun 2024                |

| Date of<br>Notification<br>from EPD | Date of<br>Complaint | Description of Complaint                                                                                                                                                                                                                           | Recommendations / Actions                                                                                                                                                                                                                                                                                                                                                                                                                                                                                                                                                                                                                                                                        | Close-Out Date /<br>Status |
|-------------------------------------|----------------------|----------------------------------------------------------------------------------------------------------------------------------------------------------------------------------------------------------------------------------------------------|--------------------------------------------------------------------------------------------------------------------------------------------------------------------------------------------------------------------------------------------------------------------------------------------------------------------------------------------------------------------------------------------------------------------------------------------------------------------------------------------------------------------------------------------------------------------------------------------------------------------------------------------------------------------------------------------------|----------------------------|
| 24 Jun 2024                         | 20 Jun 2024          | - Complaint of light nuisance from the construction site Kai Tak Sports Park - Please be advised to implement practicable mitigation measures at your construction site to minimize the environmental nuisance arising from the construction work. | 1. Subcontractors had been reminded to finish the light testing at night as early as possible to minimize the nuisance to the residents.  2. A memo to nearby residents has been issued in May 2024 to notify the light tests in Kai Tak Sports Park Public Sports Ground.  3. Spot lights are adjusted to control lighting direction away from nearby residential.  4. "Guidelines on Industry Best Practices for External Lighting Installations" has been provided to subcontractor for reminder.  5. Implementation of potential glare and light control mitigation measures recommended in EIA's Environmental Mitigation Implementation Schedule and Landscape and Visual Mitigation Plan. | 2 Jul 2024                 |