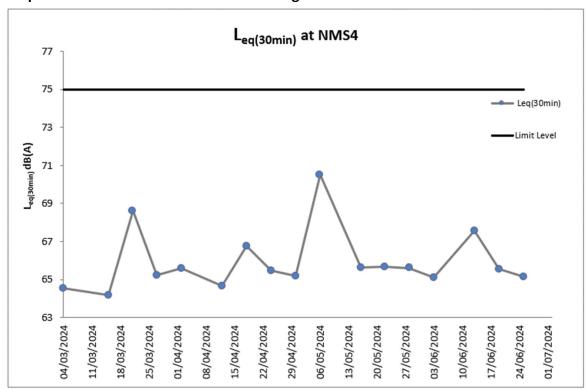

Table 3.4: Summary of Construction Noise Monitoring Results during the Reporting Period

| Monitoring<br>Station | ı       | Measured Noise Level Leq (30 mins), dB(A) |     |             |
|-----------------------|---------|-------------------------------------------|-----|-------------|
|                       | Average | Min                                       | Max | Limit Level |
| NMS1-T                | 71      | 70                                        | 72  | 75          |
| NMS2                  | 70      | 69                                        | 70  | 75          |
| NMS4                  | 68      | 65                                        | 70  | 75          |

No noise exceedances were recorded at stations NMS1-T, NMS2 and NMS4 by the ET during the reporting period.