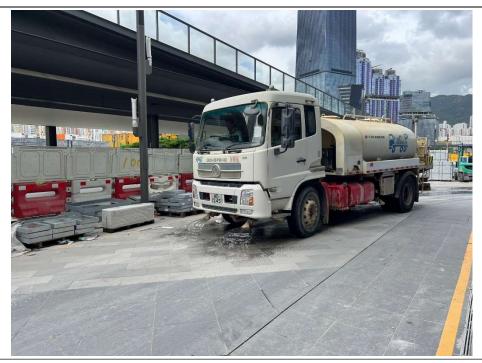

#### **KTSP**

- The contractor was reminded to provide temporary water pump to clear the stagnant water.
- The contractor was reminded to clear the general refuse regularly.
- The contractor was reminded to provide water spraying to maintain wet surface.
- The contractor was reminded to provide drip tray for the chemical container on site.
- The contractor was reminded to dispose of the general refuse properly.
- The contractor was reminded to provide regular water spraying.

#### KTSP

- The contractor was reminded to dispose of the general refuse properly.
- The contractor was reminded to provide water spraying on haul road to maintain wet surface.
- The contractor was reminded to maintain good housekeeping to minimize dust generation.
- The contractor was reminded to provide shelter for cement mixing work to minimise dust emission
- The contractor was reminded to clear the general refuse regularly.
- The contractor was reminded to provide water spraying for breaking work.