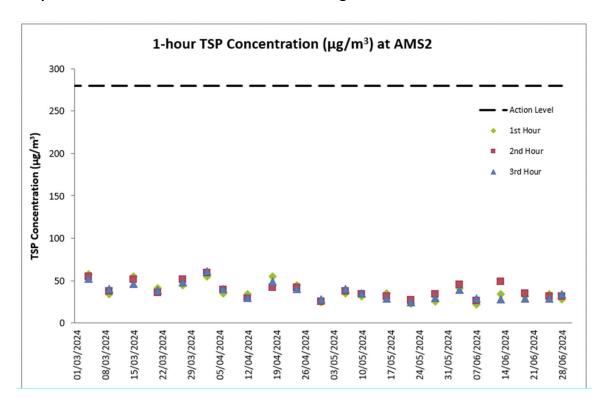

#### 3.3 Monitoring Results

The monitoring results for 1-hour TSP at AMS1-T, AMS2, and AMS4 are summarized in **Table 3.3**. Detailed impact air quality monitoring results are presented in **Appendix E**. The calibration certificate for the dust meter used during monitoring is shown in **Appendix K**.

Table 3.3: Summary of 1-hour TSP Monitoring Results during the Reporting Period

| Monitoring<br>Station | Average,<br>μg/m³ | Min, μg/m³ | Max, μg/m³ | Action<br>Level, µg/m³ | Limit Level,<br>µg/m³ |
|-----------------------|-------------------|------------|------------|------------------------|-----------------------|
| AMS1-T                | 41                | 21         | 60         | 283                    | 500                   |
| AMS2                  | 35                | 22         | 61         | 280                    | 500                   |
| AMS4                  | 31                | 19         | 45         | 287                    | 500                   |

There was no Action and Limit Level exceedance of 1-hr TSP level recorded at station AMS1-T, AMS2 and AMS4 by the ET during the reporting period.

The monitoring results for construction noise are summarized in **Table 3.4**. Detailed impact noise monitoring results and relevant graphical plots are presented in **Appendix E**. The calibration certificate for the noise meter used during monitoring is shown in **Appendix K**.