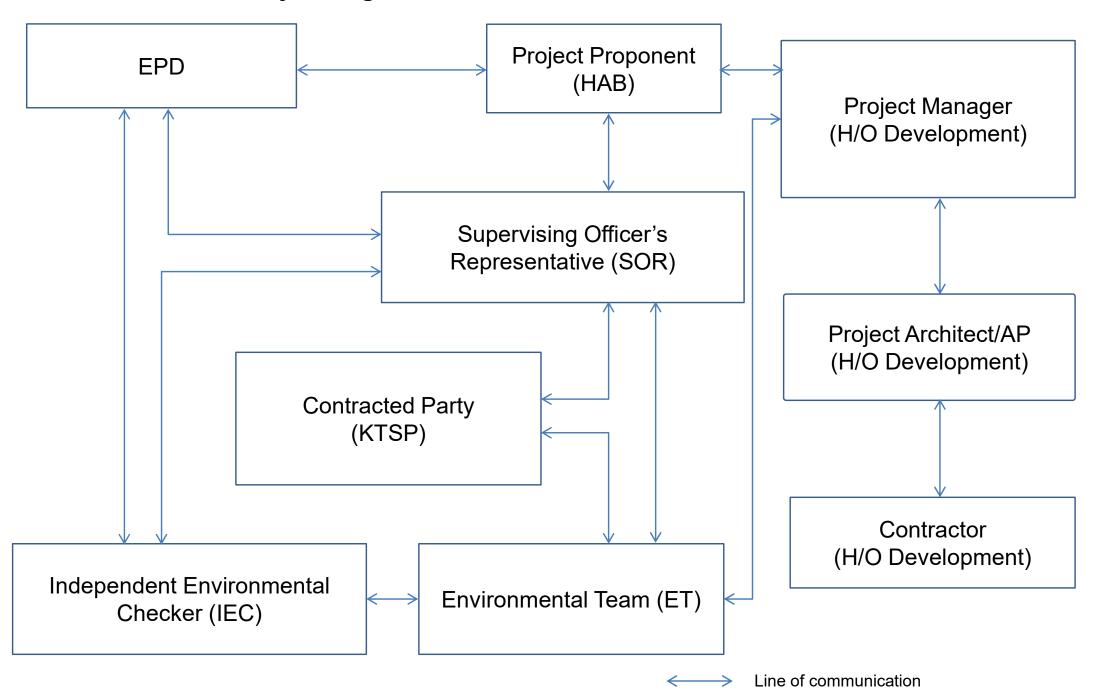

#### 1.1 Project Organisation

The organisation chart and lines of communication with respect to the on-site environmental management structure of the key personnel are shown in **Appendix A**. The key personnel contact names and numbers are summarized in **Table 1.1**.