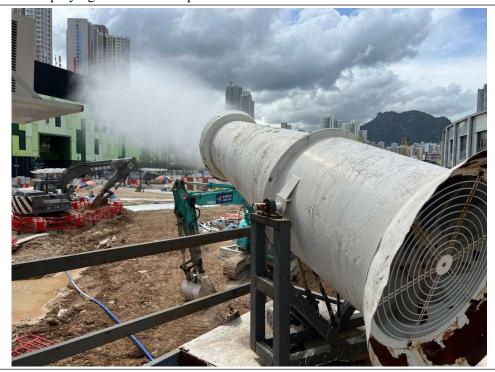

#### KTSP

- The contractor was reminded to dispose of the general refuse properly.
- The contractor was reminded to provide water spraying on haul road to maintain wet surface.
- The contractor was reminded to maintain good housekeeping to minimize dust generation.
- The contractor was reminded to provide shelter for cement mixing work to minimise dust emission
- The contractor was reminded to clear the general refuse regularly.
- The contractor was reminded to provide water spraying for breaking work.