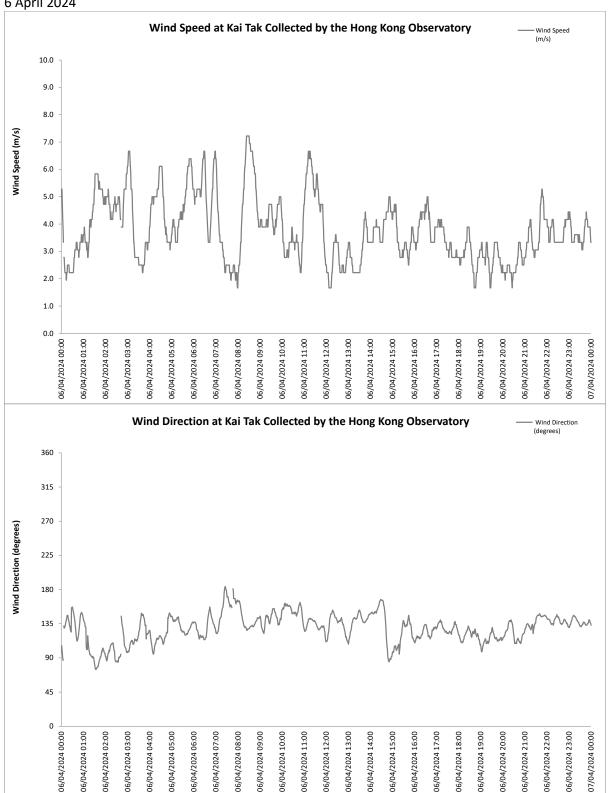

#### 2.5 Wind Data

Wind data at Kai Tak automatic weather station collected from the Hong Kong Observatory (HKO) were used for the air quality monitoring for recording wind speed and wind direction. It is considered that the wind data obtained at the existing Kai Tak wind station are representative of the Project area and could be used for undertaking the construction phase baseline and impact air quality monitoring programme for the Project.

The detail of the wind data is shown in **Appendix F**.