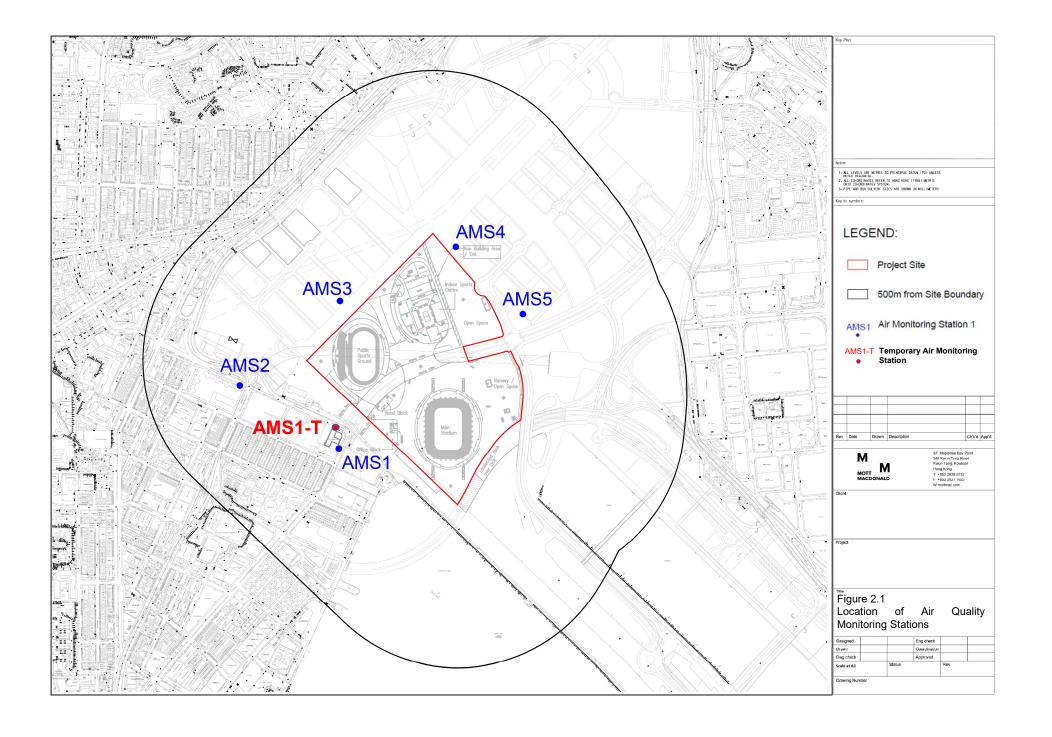

Figure 2.1: Location of Air Quality Monitoring Stations

Figure 2.2: Location of Noise Monitoring Stations

**Table 2.3** describes the impact air quality monitoring stations and <u>Figure 2.1</u> shows their locations.

**Table 2.3: Construction Dust Monitoring Locations** 

| <b>Monitoring Station</b> | Location                                                | Status                          |  |
|---------------------------|---------------------------------------------------------|---------------------------------|--|
| AMS1                      | Hong Kong Society for the Blind<br>Workshop, Roof Floor | Existing Air Sensitive Receiver |  |
| AMS2                      | Sky Tower, Podium of Tower 7                            | Existing Air Sensitive Receiver |  |
| AMS4                      | Retail Building in front of The<br>Henley, Rooftop      | Existing Air Sensitive Receiver |  |
| AMS3                      | Kai Tak Area 2B Site 4 (2B4)<br>(residential use)       | Planned Air Sensitive Receiver  |  |
| AMS5                      | Kai Tak Area 1L Site 3 (1L3)<br>(residential use)       | Planned Air Sensitive Receiver  |  |

The details of temporary monitoring station are described in **Table 2.4** and the location of temporary monitoring station is shown in **Figure 2.1**.

**Table 2.4: Temporary Construction Dust Monitoring Location** 

| <b>Monitoring Station</b> | Location                                                   | Status |
|---------------------------|------------------------------------------------------------|--------|
| AMS1-T                    | Agriculture, Fisheries and Existing Air Sensitive Receiver |        |
|                           | Conservation Department Kowloon                            |        |
|                           | Animal Management Centre, 102                              |        |
|                           | Sung Wong Toi Road                                         |        |