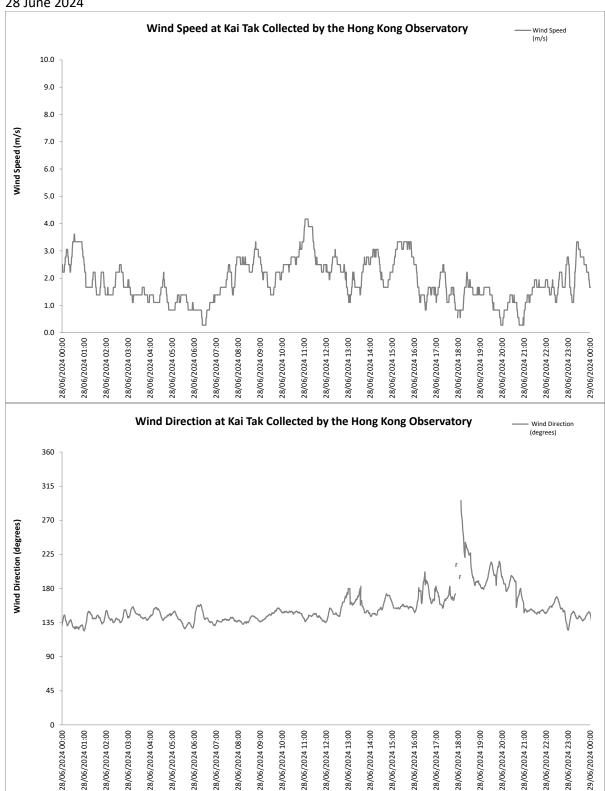

#### 2.5 Wind Data

Wind data at Kai Tak automatic weather station collected from the Hong Kong Observatory (HKO) were used for the air quality monitoring for recording wind speed and wind direction. It is considered that the wind data obtained at the existing Kai Tak wind station are representative of the Project area and could be used for undertaking the construction phase baseline and impact air quality monitoring programme for the Project.

The detail of the wind data is shown in **Appendix F**.