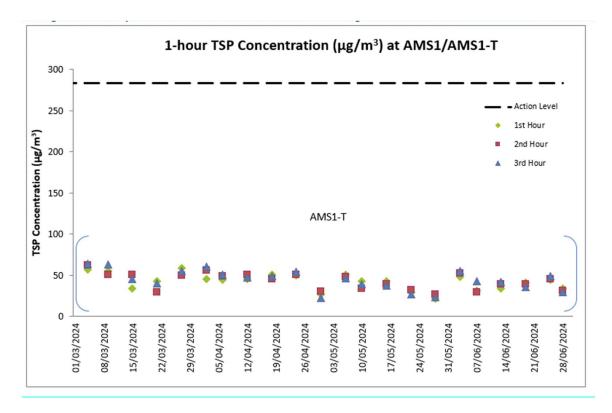

#### 3.3 Monitoring Results

The monitoring results for 1-hour TSP at AMS1-T, AMS2, and AMS4 are summarized in **Table 3.3**. Detailed impact air quality monitoring results are presented in **Appendix E**. The calibration certificate for the dust meter used during monitoring is shown in **Appendix K**.

Table 3.3: Summary of 1-hour TSP Monitoring Results during the Reporting Period

| Monitoring<br>Station | Average,<br>μg/m³ | Min, μg/m³ | Max, μg/m³ | Action<br>Level, µg/m³ | Limit Level,<br>µg/m³ |
|-----------------------|-------------------|------------|------------|------------------------|-----------------------|
| AMS1-T                | 41                | 21         | 60         | 283                    | 500                   |
| AMS2                  | 35                | 22         | 61         | 280                    | 500                   |
| AMS4                  | 31                | 19         | 45         | 287                    | 500                   |

There was no Action and Limit Level exceedance of 1-hr TSP level recorded at station AMS1-T, AMS2 and AMS4 by the ET during the reporting period.

The monitoring results for construction noise are summarized in **Table 3.4**. Detailed impact noise monitoring results and relevant graphical plots are presented in **Appendix E**. The calibration certificate for the noise meter used during monitoring is shown in **Appendix K**.