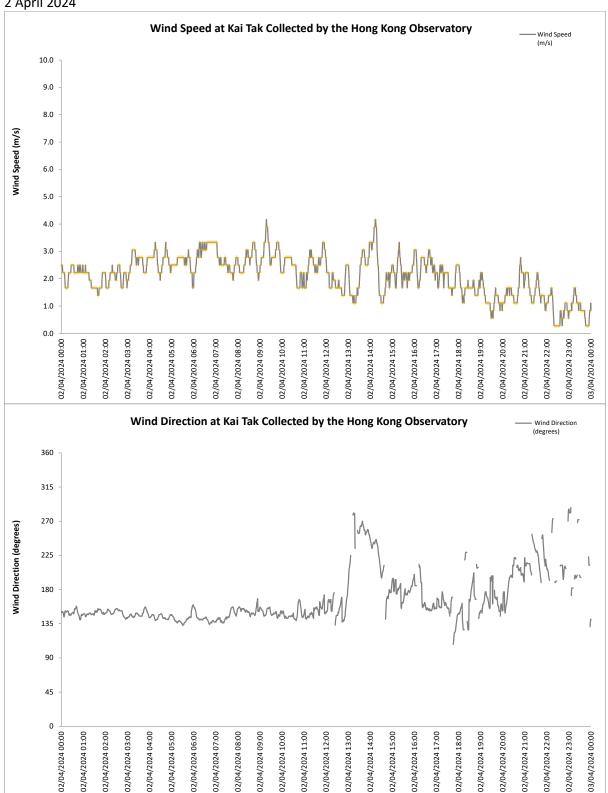

#### 2.5 Wind Data

Wind data at Kai Tak automatic weather station collected from the Hong Kong Observatory (HKO) were used for the air quality monitoring for recording wind speed and wind direction. It is considered that the wind data obtained at the existing Kai Tak wind station are representative of the Project area and could be used for undertaking the construction phase baseline and impact air quality monitoring programme for the Project.

The detail of the wind data is shown in **Appendix F**.