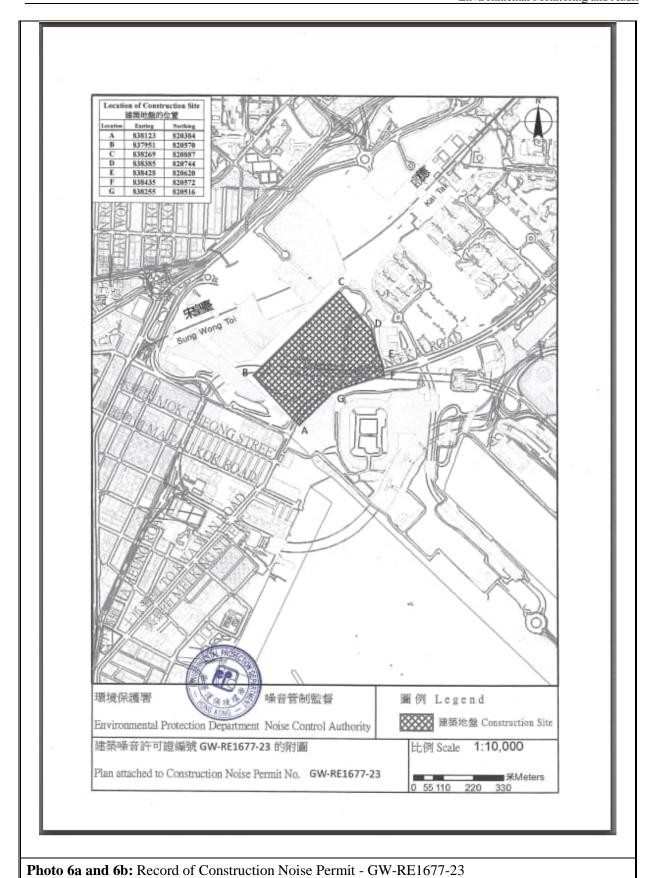

| <b>Monitoring Station</b> | Location                                                   | Status |
|---------------------------|------------------------------------------------------------|--------|
| AMS1-T                    | Agriculture, Fisheries and Existing Air Sensitive Receiver |        |
|                           | Conservation Department Kowloon                            |        |
|                           | Animal Management Centre, 102                              |        |
|                           | Sung Wong Toi Road                                         |        |

**Table 2.9: Temporary Construction Noise Monitoring Location** 

| Monitoring Station | <b>Location Description</b>                                                                                             | Status                               | Type of<br>Measurement |
|--------------------|-------------------------------------------------------------------------------------------------------------------------|--------------------------------------|------------------------|
| NMS1-T             | Agriculture, Fisheries and<br>Conservation Department<br>Kowloon Animal Management<br>Centre, 102 Sung Wong Toi<br>Road | Existing Noise<br>Sensitive Receiver | Façade                 |