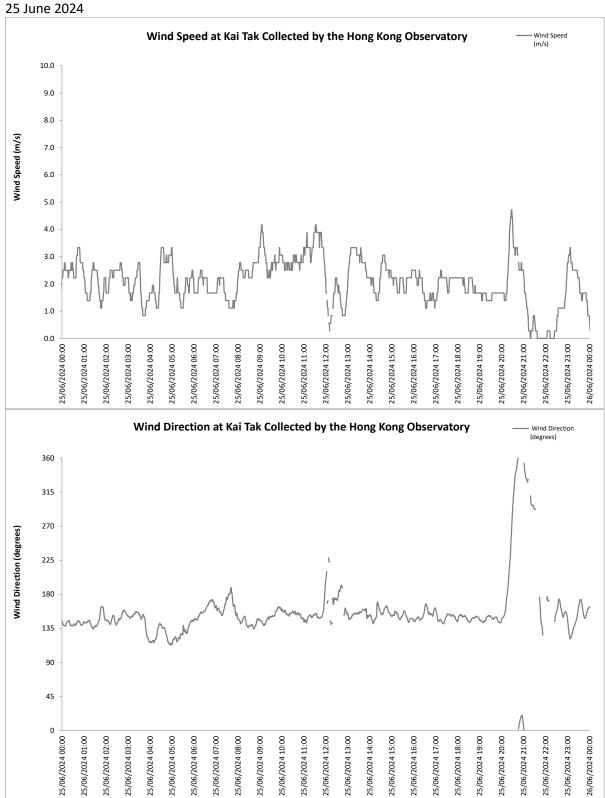

#### 2.5 Wind Data

Wind data at Kai Tak automatic weather station collected from the Hong Kong Observatory (HKO) were used for the air quality monitoring for recording wind speed and wind direction. It is considered that the wind data obtained at the existing Kai Tak wind station are representative of the Project area and could be used for undertaking the construction phase baseline and impact air quality monitoring programme for the Project.

The detail of the wind data is shown in **Appendix F**.